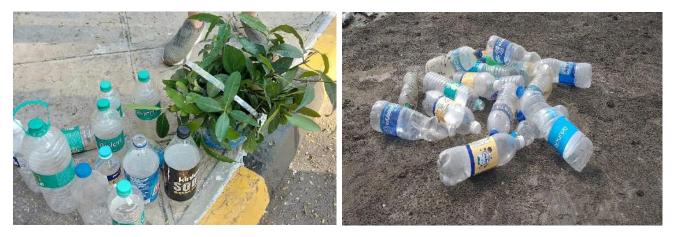

## Photographs of Treasure Hunt for waste plastic bottles

Volunteers collecting waste plastic bottles during Treasure Hunts

Waste plastic bottles collected during Treasure Hunts