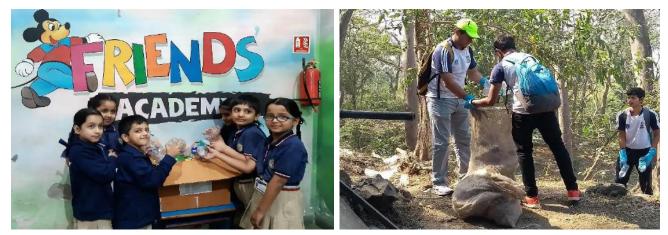

## Photographs of Treasure Hunt for waste plastic bottles

Volunteers collecting waste plastic bottles during Treasure Hunts

Waste plastic bottles collected during Treasure Hunts