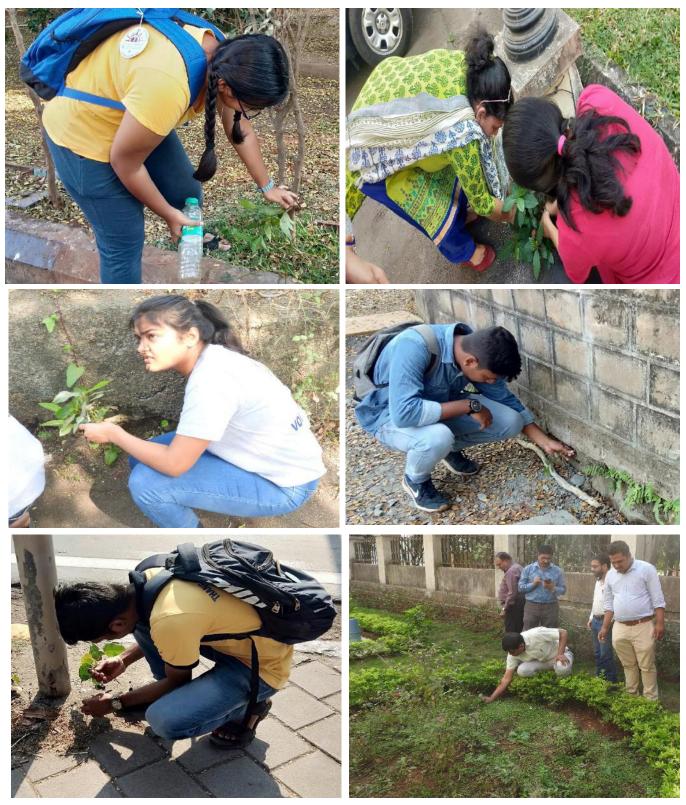

# Photographs of treasure hunts for saplings

Volunteers collecting saplings of native tree species during Treasure Hunts