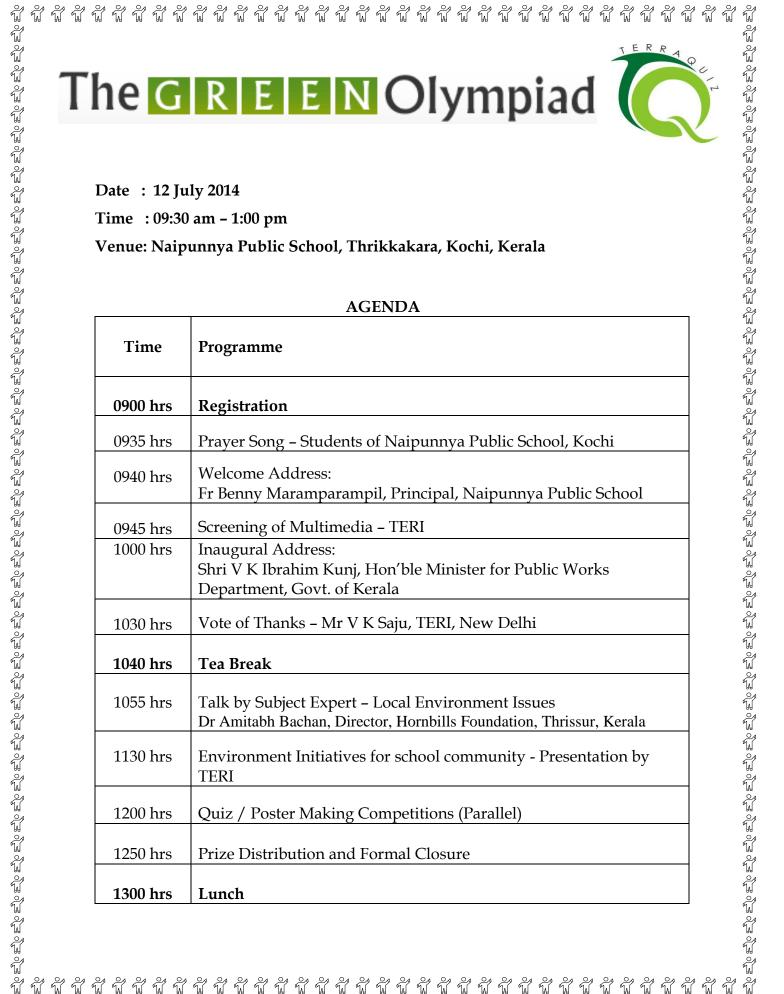

Date : 12 July 2014

Time : 09:30 am - 1:00 pm

Venue: Naipunnya Public School, Thrikkakara, Kochi, Kerala

## AGENDA

| Time     | Programme                                                                                                                |
|----------|--------------------------------------------------------------------------------------------------------------------------|
| 0900 hrs | Registration                                                                                                             |
| 0935 hrs | Prayer Song – Students of Naipunnya Public School, Kochi                                                                 |
| 0940 hrs | Welcome Address:<br>Fr Benny Maramparampil, Principal, Naipunnya Public School                                           |
| 0945 hrs | Screening of Multimedia – TERI                                                                                           |
| 1000 hrs | Inaugural Address:<br>Shri V K Ibrahim Kunj, Hon'ble Minister for Public Works<br>Department, Govt. of Kerala            |
| 1030 hrs | Vote of Thanks – Mr V K Saju, TERI, New Delhi                                                                            |
| 1040 hrs | Tea Break                                                                                                                |
| 1055 hrs | Talk by Subject Expert – Local Environment Issues<br>Dr Amitabh Bachan, Director, Hornbills Foundation, Thrissur, Kerala |
| 1130 hrs | Environment Initiatives for school community - Presentation by<br>TERI                                                   |
| 1200 hrs | Quiz / Poster Making Competitions (Parallel)                                                                             |
| 1250 hrs | Prize Distribution and Formal Closure                                                                                    |
| 1300 hrs | Lunch                                                                                                                    |